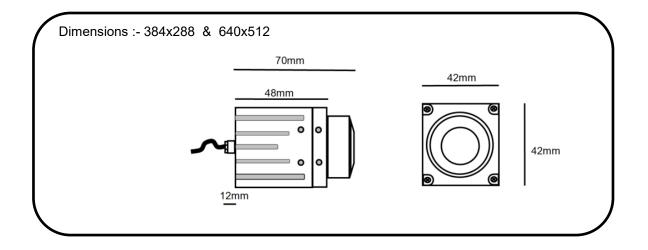

## **NV-Series** Specifications

| Image Performance       | NV256              | NV384              | NV640              |
|-------------------------|--------------------|--------------------|--------------------|
| Resolution              | 256x192            | 384x288            | 640x512            |
| Pixel                   | 12μm               | 12μm               | 12μm               |
| FOV                     | Standard 18° x 13° | Standard 20° x 15° | Standard 28° x 22° |
| Min Focal Length        | 10mm               | 13.5mm             | 16mm               |
| Environmental           |                    |                    |                    |
| Encapsulation           | IP67               | IP67               | IP67               |
| Defrost Mode            | Yes                | Yes                | Yes                |
| Physical Characteristic | cs (Camera Body)   |                    |                    |
| Weight                  | 100g               | 180g               | 180g               |
| Dimensions              | 35x35x49           | 42x42x70mm         | 42x42x70mm         |
| Working Temp            | -30 — 70°C         | -40 — 85°C         | -40 — 85°C         |
| Interfaces              |                    |                    |                    |
| Power Input             | 12VDC              | 12VDC              | 12VDC              |
| Supplied                |                    |                    |                    |
| PDS System              | Yes                | Yes                | Yes                |
| GPS                     | Yes                | Yes                | Yes                |
| Speaker                 | Yes                | Yes                | Yes                |
| Mounting Bracket        | Yes                | Yes                | Yes                |
| Internal Storage        | Optional           | Optional           | Optional           |