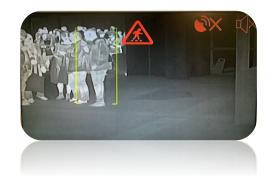

## **Automotive Thermal Vision System**

SATIR NV Series has been designed with three different detector resolutions 640x512, 384x288 and 256x192.

It has a lightweight design and can be integrated into a wide range of vehicles and with the new AI software it will highlight human movement. It helps to prevent glare from the lights of oncoming vehicles which normally can affect your driving visibility. It has infrared digital detail enhancement which allows the user to view high quality, clear images. It has a pedestrian detection and recognition system which prevents collisions with cyclists or pedestrians in bad driving conditions.