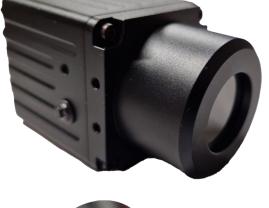

## **NV-Series**

## **Automotive Thermal Vision System**

SATIR NV Series has been designed with three different detector resolutions 640x512, 384x288 and 256x192.

It has a lightweight design and can be integrated into a wide range of vehicles and with the new AI software it will highlight human movement. It helps to prevent glare from the lights of oncoming vehicles which normally can affect your driving visibility. It has infrared digital detail enhancement which allows the user to view high quality, clear images. It has a pedestrian detection and recognition system which prevents collisions with cyclists or pedestrians in bad driving conditions.

## **Key Features**

- Infrared Thermal Optical System Design Technology
- IP67 Encapsulation
- Pedestrian Detection & Recognition System
- Built-in Defrosting system
- Improves Driving Visibility such as reduces oncoming Vehicle glare