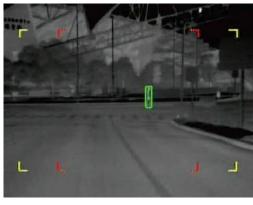

The NV618S is a safety device as it has built-in analytics to alert the driver on ongoing obstructions and pedestrians, the alerts are either visual or audible depending on the user configuration and can work in most weather conditions such as poor light, fog etc.

## **Key Features**

environments.

- Wide Field of View gives the driver greater visibility
- Single or 4 screen Video Output
- Low level light system
- Dual Channel Design
- Duo-vision Plus
- Versatile Car Camera adaptable to all environments & Vehicles
- Ability to see through fog, mist and rain
- Intelligent identification of pedestrians and cyclists