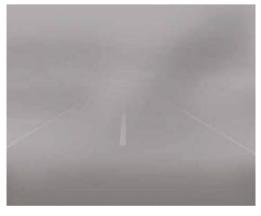

The NV618S is a safety device as it has built-in analytics to alert the driver on ongoing obstructions and pedestrians, the alerts are either visual or audible depending on the user configuration and can work in most weather conditions such as poor light, fog etc.