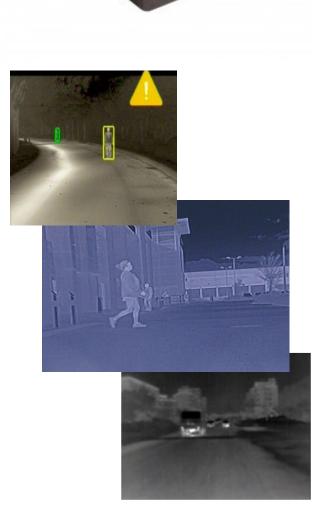

## **NV628** Vehicle Night Vision System

SATIR NV628 is an thermal night driving assistant system. It has a lightweight design and can be integrated into a wide range of vehicles that will not interfere with your driving. It helps to prevent glare from the lights of oncoming vehicles affecting your driving. It has infrared digital detail enhancement which allows the user to view high quality, clear images. It has a pedestrian detection and recognition system which prevents collisions with cyclists or pedestrians in bad driving conditions.

### **Key Features**

- Infrared thermal optical system design technology
- Encapsulation level of IP69K
- Pedestrian Detection and Recognition System
- Infrared Digital Detail Enhancement
- Prevents the disadvantages of glare from oncoming vehicles